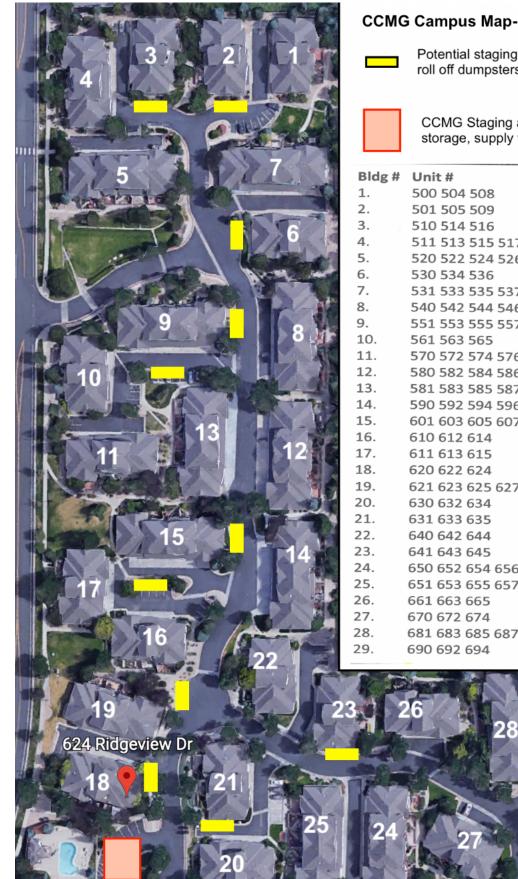

## CCMG Campus Map- Coal Creek

Potential staging areas for roll off dumpsters

CCMG Staging area- on-site storage, supply van, etc.

| Bldg # | Unit #              |
|--------|---------------------|
| 1.     | 500 504 508         |
|        | 501 505 509         |
| 3.     | 510 514 516         |
|        | 511 513 515 517     |
| 5.     | 520 522 524 526 528 |
|        | 530 534 536         |
| 7.     | 531 533 535 537 539 |
| 8.     | 540 542 544 546 548 |
| 9.     | 551 553 555 557 559 |
| 10.    | 561 563 565         |
| 11.    | 570 572 574 576     |
| 12.    | 580 582 584 586 588 |
|        | 581 583 585 587 589 |
| 14.    | 590 592 594 596 598 |
| 15.    | 601 603 605 607 609 |
| 16.    | 610 612 614         |
| 17.    | 611 613 615         |
| 18.    | 620 622 624         |
| 19.    | 621 623 625 627     |
| 20.    | 630 632 634         |
| 21.    | 631 633 635         |
| 22.    | 640 642 644         |
| 23.    | 641 643 645         |
| 24.    | 650 652 654 656 658 |
| 25.    | 651 653 655 657 659 |
| 26.    | 661 663 665         |
| 27.    | 670 672 674         |
| 28.    | 681 683 685 687 689 |
| 29.    | 690 692 694         |