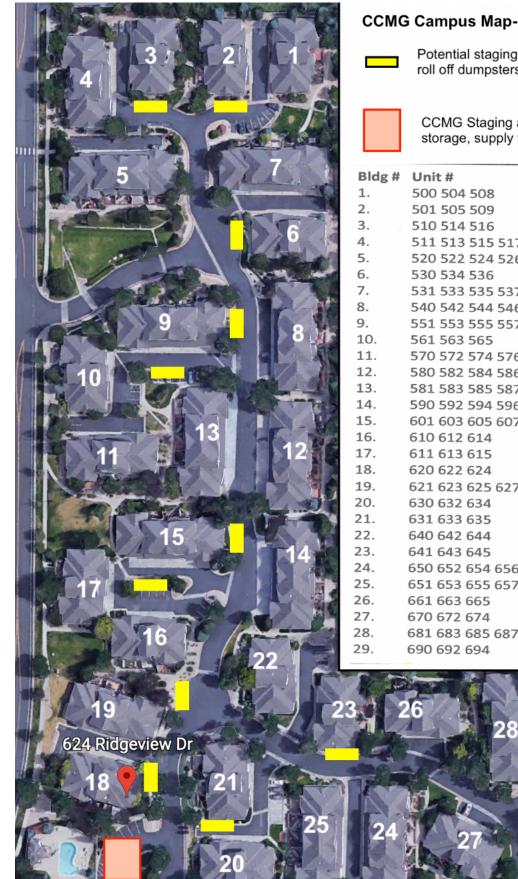

www.ccmgpro.com/thcoalcreek

Community Map

For those who don't want to access the webpage, I've included (page 3) on this update, a copy of the Coal Creek community map with building numbers and correlating unit numbers.

## CCMG Campus Map- Coal Creek

Potential staging areas for roll off dumpsters

CCMG Staging area- on-site storage, supply van, etc.

| Bldg # | Unit #              |
|--------|---------------------|
| 1.     | 500 504 508         |
|        | 501 505 509         |
| 3.     | 510 514 516         |
|        | 511 513 515 517     |
| 5.     | 520 522 524 526 528 |
|        | 530 534 536         |
| 7.     | 531 533 535 537 539 |
| 8.     | 540 542 544 546 548 |
| 9.     | 551 553 555 557 559 |
| 10.    | 561 563 565         |
| 11.    | 570 572 574 576     |
| 12.    | 580 582 584 586 588 |
|        | 581 583 585 587 589 |
| 14.    | 590 592 594 596 598 |
| 15.    | 601 603 605 607 609 |
| 16.    | 610 612 614         |
| 17.    | 611 613 615         |
| 18.    | 620 622 624         |
| 19.    | 621 623 625 627     |
| 20.    | 630 632 634         |
| 21.    | 631 633 635         |
| 22.    | 640 642 644         |
| 23.    | 641 643 645         |
| 24.    | 650 652 654 656 658 |
| 25.    | 651 653 655 657 659 |
| 26.    | 661 663 665         |
| 27.    | 670 672 674         |
| 28.    | 681 683 685 687 689 |
| 29.    | 690 692 694         |